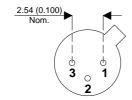

Dimensions in mm (inches).

## TO18 (TO206AA) PINOUTS

1 – Emitter 2 – Base 3 – Collector