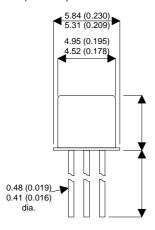

Dimensions in mm (inches).

## Bipolar NPN Device in a Hermetically sealed TO18 Metal Package.

**Bipolar NPN Device.** 

$$V_{ceo} = 15V$$

$$I_{c} = 0.2A$$

All Semelab hermetically sealed products can be processed in accordance with the requirements of BS, CECC and JAN, JANTX, JANTXV and JANS specifications